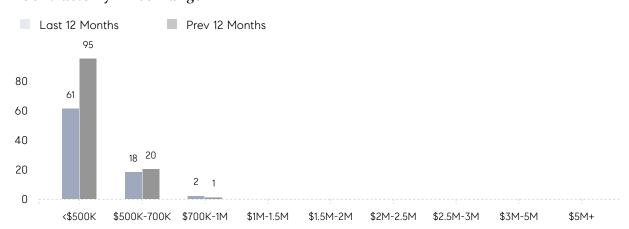

| 15        | 29        | -48%     |
|                | % OF ASKING PRICE  | 108%      | 102%      |          |
|                | AVERAGE SOLD PRICE | \$526,250 | \$461,875 | 14%      |
|                | # OF CONTRACTS     | 1         | 7         | -86%     |
|                | NEW LISTINGS       | 3         | 8         | -62%     |
| Condo/Co-op/TH | AVERAGE DOM        | -         | 35        | -        |
|                | % OF ASKING PRICE  | -         | 104%      |          |
|                | AVERAGE SOLD PRICE | -         | \$187,777 | -        |
|                | # OF CONTRACTS     | 0         | 2         | 0%       |
|                | NEW LISTINGS       | 0         | 0         | 0%       |

# Bogota

### OCTOBER 2022

### Monthly Inventory





### Contracts By Price Range



### Listings By Price Range



# COMPASS



Compass makes no representations or warranties, express or implied, with respect to future market conditions or prices of residential product at the time the subject property or any competitive property is complete and ready for occupancy or with respect to any report, study, finding, recommendation or other information provided by Compass herein. Moreover, no warranty, express or implied, is made or should be assumed regarding the accuracy, adequacy, completeness, legality, reliability, merchantability or fitness for a particular purpose of any information, in part or whole, contained herein. All material is presented with the understanding that Compass shall not be deemed to provide legal, accounting or other professional services. This is no