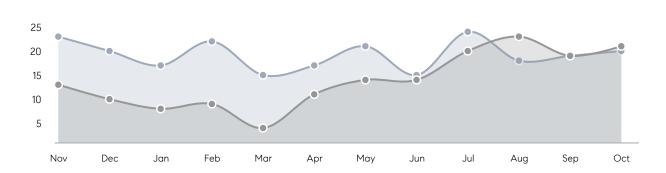

uses         | AVERAGE DOM        | 15        | 29        | -48%     |
|                | % OF ASKING PRICE  | 108%      | 102%      |          |
|                | AVERAGE SOLD PRICE | \$526,250 | \$461,875 | 14%      |
|                | # OF CONTRACTS     | 1         | 7         | -86%     |
|                | NEW LISTINGS       | 3         | 8         | -62%     |
| Condo/Co-op/TH | AVERAGE DOM        | -         | 35        | -        |
|                | % OF ASKING PRICE  | -         | 104%      |          |
|                | AVERAGE SOLD PRICE | -         | \$187,777 | -        |
|                | # OF CONTRACTS     | 0         | 2         | 0%       |
|                | NEW LISTINGS       | 0         | 0         | 0%       |

# Bogota

### OCTOBER 2022

### Monthly Inventory





### Contracts By Price Range



### Listings By Price Range



# COMPASS



Compass makes no representations or warranties, express or implied, with respect to future market conditions or prices of residential product at the time the subject property or any competitive property is complete and ready for occupancy or with respect to any report, study, finding, recommendation or other information provided by Compass herein. Moreover, no warranty, express or implied, is made or should be assumed regarding the accuracy, adequacy, completeness, legality, reliability, merchantability or fitness for a particular purpose of any information, in part or whole, contained herein. All material is presented with the understanding that Compass shall not be deemed to provide legal, accounting or other p