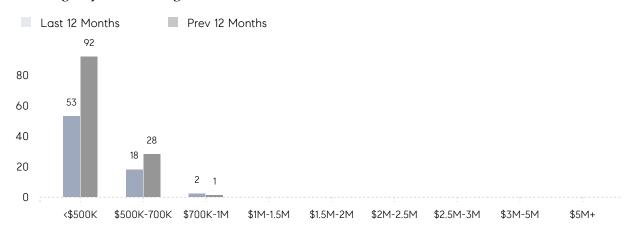

%     |
|                | % OF ASKING PRICE  | 108%      | 102%      |          |
|                | AVERAGE SOLD PRICE | \$526,250 | \$461,875 | 14%      |
|                | # OF CONTRACTS     | 1         | 7         | -86%     |
|                | NEW LISTINGS       | 3         | 8         | -62%     |
| Condo/Co-op/TH | AVERAGE DOM        | -         | 35        | -        |
|                | % OF ASKING PRICE  | -         | 104%      |          |
|                | AVERAGE SOLD PRICE | -         | \$187,777 | -        |
|                | # OF CONTRACTS     | 0         | 2         | 0%       |
|                | NEW LISTINGS       | 0         | 0         | 0%       |

# Bogota

### OCTOBER 2022

### Monthly Inventory





### Contracts By Price Range



### Listings By Price Range



# COMPASS



Compass makes no representations or warranties, express or implied, with respect to future market conditions or prices of residential product at the time the subject property or any competitive property is complete and ready for occupancy or with respect to any report, study, finding, recommendation or other information provided by Compass herein. Moreover, no warranty, express or implied, is made or should be assumed regarding the accuracy, adequacy, completeness, legality, reliability, merchantability or fitness for a particular purpose of any information, in part or whole, contained herein. All material is presented with the understanding that Compass shall not be deemed to provide legal, accounting or other professional services. This is not intended to solicit the purch